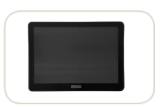

## Monitor MCM-209 PureTOUCH MXM-209 PureTOUCH

9.7" Display with thin bezel of only 7mm

Elegant and slim design suitable with 13.5" and 15.1" All-in- One PC's.

One USB- C Kabel for DC power, USB data and video-signal from All-in- One PC's. Maximum length 5m.

| Model Name                             | MCM-209                                                      | MXM-209 |
|----------------------------------------|--------------------------------------------------------------|---------|
| Gehäuse                                |                                                              |         |
| Material                               | Plastic (Frame & Rear Cover)                                 |         |
| Mount                                  | VESA 75 + VESA 100 with Adapter                              |         |
| Display / Touch                        |                                                              |         |
| Display Size                           | 9.7"<br>350cd/m2                                             |         |
| Brightness                             | 350cd/m2                                                     |         |
| Max. Resolution                        | 1024 x 768                                                   |         |
| Format                                 | 4:3                                                          |         |
| Viewing Angle                          | 89°R/89°L/89°U/89°D                                          |         |
| Glas-Finish                            | Anti Glare Coated                                            |         |
| Touch Screen Technology                | Projected Capacitive, 10-point multi-touch                   | none    |
| I/O Ports                              |                                                              |         |
| Signal and Power Supply from Main Unit | 1x USB-C Display Port (with screw lock)                      |         |
| Power Consumption                      |                                                              |         |
|                                        | 13W                                                          | 12W     |
| Enviroment                             |                                                              |         |
| IP                                     | IP65 sealed front panel                                      |         |
| Dimension (W xD x H), weight           |                                                              |         |
|                                        | 210 x 166 x 33mm, 0.86 kg                                    |         |
| Colour                                 |                                                              |         |
|                                        | Black / Black with a silver frame                            |         |
| OS support                             |                                                              |         |
|                                        | Windows 10, Linux (depending on specific Linux distribution) |         |