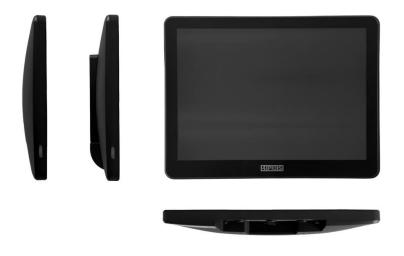

## Monitor MCM-209 PureTOUCH MXM-209 PureTOUCH

9.7" Display with thin bezel of only 7mm

Elegant and slim design suitable with 13.5" and 15.1" All-in- One PC's.

One USB- C Kabel for DC power, USB data and video-signal from All-in- One PC's. Maximum length 5m.

| Model Name                             | MCM-209                                                      | MXM-209 |
|----------------------------------------|--------------------------------------------------------------|---------|
| Gehäuse                                |                                                              |         |
| Material                               | Plastic (Frame & Rear Cover)                                 |         |
| Mount                                  | VESA 75 + VESA 100 with Adapter                              |         |
| Display / Touch                        |                                                              |         |
| Display Size                           | 9.7"<br>350cd/m2                                             |         |
| Brightness                             | 350cd/m2                                                     |         |
| Max. Resolution                        | 1024 x 768                                                   |         |
| Format                                 | 4:3                                                          |         |
| Viewing Angle                          | 89°R/89°L/89°U/89°D                                          |         |
| Glas-Finish                            | Anti Glare Coated                                            |         |
| Touch Screen Technology                | Projected Capacitive, 10-point multi-touch                   | none    |
| I/O Ports                              |                                                              |         |
| Signal and Power Supply from Main Unit | 1x USB-C Display Port (with screw lock)                      |         |
| Power Consumption                      |                                                              |         |
|                                        | 13W                                                          | 12W     |
| Enviroment                             |                                                              |         |
| IP                                     | IP65 sealed front panel                                      |         |
| Dimension (W xD x H), weight           |                                                              |         |
|                                        | 210 x 166 x 33mm, 0.86 kg                                    |         |
| Colour                                 |                                                              |         |
|                                        | Black / Black with a silver frame                            |         |
| OS support                             |                                                              |         |
|                                        | Windows 10, Linux (depending on specific Linux distribution) |         |