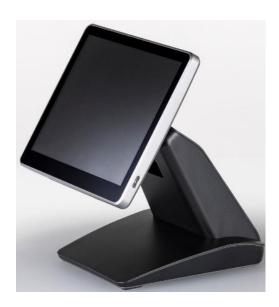

## Monitor MCM-209 PureTOUCH MXM-209 PureTOUCH

9.7" Display with thin bezel of only 7mm

Elegant and slim design suitable with 13.5" and 15.1" All-in- One PC's.

One USB- C Kabel for DC power, USB data and video-signal from All-in- One PC's. Maximum length 5m.