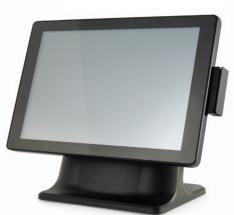

Anyone looking for a reliable and undemanding workhorse is well served with the POS-310 Eco GT II. With this model, 4POS has developed an ergonomic all-in-one POS solution which runs absolutely quiet. It operates completely without fans and is thus easy to maintain. With its ultra-sleek and very stylish design, this energyefficient POS terminal requires a minimum amount of space. Equipped with a 15" resistive touchscreen, it is very user-friendly and optimally designed for use in hospitality.

## Touch System POS-310 Eco GT II

1. Ultra-Slim Housing with Advanced Fanless Thermal Design

2. Optional Customer Display 15"

3. Optional MSR and iButton

4. Optional VFD Customer Display