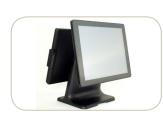

## Touch System POS-310 Eco GT II

1. Ultra-Slim Housing with Advanced Fanless Thermal Design

2. Optional Customer Display 15"

3. Optional MSR and iButton

4. Optional VFD Customer Display