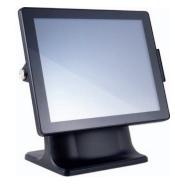

Anyone looking for a reliable and undemanding workhorse is well served with the POS-310 Eco GT II. With this model, 4POS has developed an ergonomic all-in-one POS solution which runs absolutely quiet. It operates completely without fans and is thus easy to maintain. With its ultra-sleek and very stylish design, this energyefficient POS terminal requires a minimum amount of space. Equipped with a 15" resistive touchscreen, it is very user-friendly and optimally designed for use in hospitality.

## Touch System POS-310 Eco GT II

1. Ultra-Slim Housing with Advanced Fanless Thermal Design

2. Optional Customer Display 15"

3. Optional MSR and iButton

4. Optional VFD Customer Display