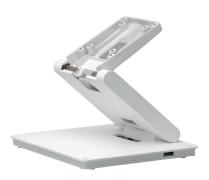

The 4POS FlexSTAND fits almost all integrated POS Systems touchscreens and flat screens up to 22". As its name indicates, it can be very flexibly adjusted. Two hinges ensure that it can be adjusted to the perfect angle and proper height for everyone. Ergonomics in pure form. 4POS design and quality for retail and hospitality – a perfect solution when combined with 4POS systems and displays.

## FlexSTAND

1. VESA mount solution, fits almost all flat systems

2. Flexible adjustment

| Model Name             | FiexSTAND                              |
|------------------------|----------------------------------------|
| Material               |                                        |
|                        | Die-cast aluminium                     |
| Features               |                                        |
|                        | VESA 75 / 100                          |
|                        | Height Adjustment, from 180 to 352 mm  |
| Tilt Angle (Degree)    | ~ -90° to 90°                          |
| Options                |                                        |
|                        | Heavy steel plate for optimal standing |
| Environment            |                                        |
| EMC & Safety           | CE                                     |
| Dimensions (W x D x H) |                                        |
|                        | 260 x 225 x 60 mm (fully retracted)    |
| Weight                 |                                        |
|                        | 1.7 kg                                 |
| Colour                 |                                        |
|                        | Black or White                         |