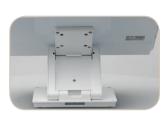

The 4POS FlexSTAND fits almost all integrated POS Systems touchscreens and flat screens up to 22". As its name indicates, it can be very flexibly adjusted. Two hinges ensure that it can be adjusted to the perfect angle and proper height for everyone. Ergonomics in pure form. 4POS design and quality for retail and hospitality – a perfect solution when combined with 4POS systems and displays.

## FlexSTAND

1. VESA mount solution, fits almost all flat systems

2. Flexible adjustment

| Model Name             | FiexSTAND                              |
|------------------------|----------------------------------------|
| Material               |                                        |
|                        | Die-cast aluminium                     |
| Features               |                                        |
|                        | VESA 75 / 100                          |
|                        | Height Adjustment, from 180 to 352 mm  |
| Tilt Angle (Degree)    | ~ -90° to 90°                          |
| Options                |                                        |
|                        | Heavy steel plate for optimal standing |
| Environment            |                                        |
| EMC & Safety           | CE                                     |
| Dimensions (W x D x H) |                                        |
|                        | 260 x 225 x 60 mm (fully retracted)    |
| Weight                 |                                        |
|                        | 1.7 kg                                 |
| Colour                 |                                        |
|                        | Black or White                         |