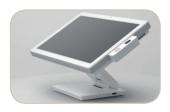

The 4POS FlexSTAND fits almost all integrated POS Systems touchscreens and flat screens up to 22". As its name indicates, it can be very flexibly adjusted. Two hinges ensure that it can be adjusted to the perfect angle and proper height for everyone. Ergonomics in pure form. 4POS design and quality for retail and hospitality – a perfect solution when combined with 4POS systems and displays.

## FlexSTAND

1. VESA mount solution, fits almost all flat systems

2. Flexible adjustment

| Model Name             | FiexSTAND                              |
|------------------------|----------------------------------------|
| Material               |                                        |
|                        | Die-cast aluminium                     |
| Features               |                                        |
|                        | VESA 75 / 100                          |
|                        | Height Adjustment, from 180 to 352 mm  |
| Tilt Angle (Degree)    | ~ -90° to 90°                          |
| Options                |                                        |
|                        | Heavy steel plate for optimal standing |
| Environment            |                                        |
| EMC & Safety           | CE                                     |
| Dimensions (W x D x H) |                                        |
|                        | 260 x 225 x 60 mm (fully retracted)    |
| Weight                 |                                        |
|                        | 1.7 kg                                 |
| Colour                 |                                        |
|                        | Black or White                         |